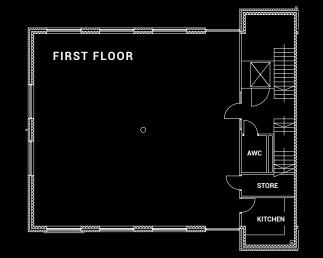

# ADDERSTONE

- Eligible for business rates relief.
- This office space is located on the ground floor, designed with flexibility and business growth in mind.
- These office types provide flexible working solutions and can be of bespoke design to ensure best use for your business.
- Generous rent free periods.
- Rent from £21,600 p.a.

| R          | ~~~~~~~~~~~~~~~~~~~~~~~~~~~~~~~~~~~~~~~ | ~~~~~~~~~~~~~~~~~~~~~~~~~~~~~~~~~~~~~~~ | <u>8</u> _ |
|------------|-----------------------------------------|-----------------------------------------|------------|
|            | FIRST FLOOR                             |                                         |            |
|            |                                         |                                         |            |
|            |                                         |                                         | ****       |
|            |                                         |                                         |            |
|            |                                         |                                         | ****       |
| X          | ~~~~~                                   |                                         |            |
| <u>www</u> |                                         |                                         | ×          |