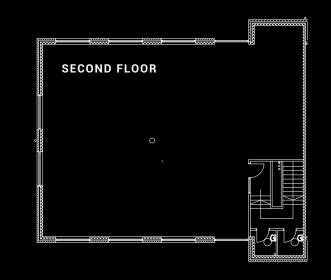

### 5 CROWN ROAD AVAILABLE SPACE: 1,800 SQ. FT

- Eligible for business rates relief.
- 1,800 sq. ft of high quality, modern space located on the first floor.
- Generous allocated and visitor on-site parking.
- Located just off Wessington Way (A1231) and close to Sunderland city centre.
- Situated on an established business park.
- Generous rent free periods.
- Rent from £21,650 p.a.

| SECOND FLOOR | - |
|--------------|---|
|              |   |
| 0            |   |
| ·            |   |
|              |   |
|              |   |
|              |   |