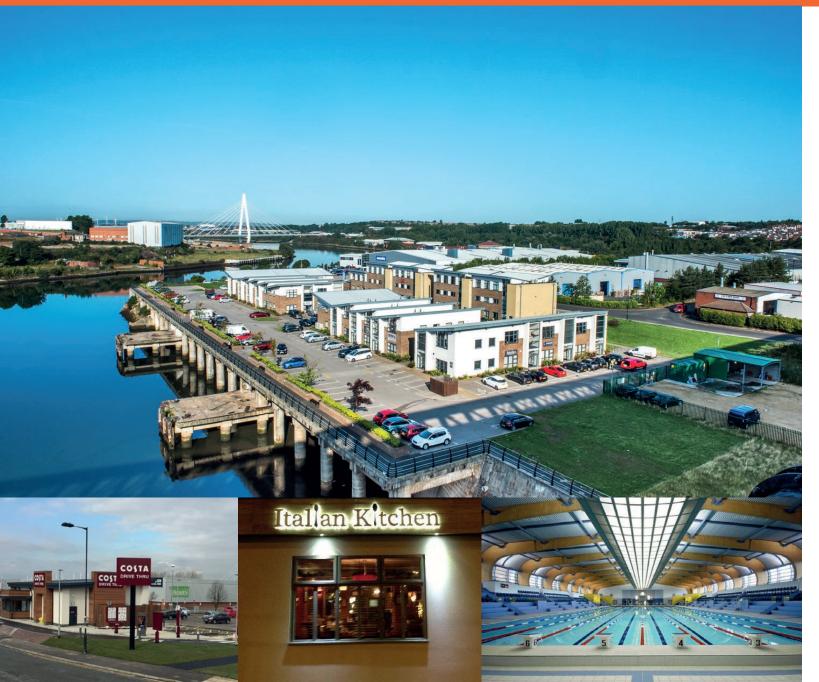

#### LOCATION QUAY WEST BUSINESS VILLAGE

The Business Village itself includes its own catering deli-café serving breakfasts and lunches to busy office workers. Located minutes away is Sunderland Enterprise Park which has a wide selection of well-known shops, stores and supermarkets including Sainsbury's.

Hylton Riverside Retail Park lies 1 mile to the west. Liberty Brown, The Grange Hotel and the Italian Kitchen are three of the many popular restaurants situated nearby, together with a Premier Inn and Hilton Garden Inn Hotel.

Sunderland Aquatic Centre and Stadium of Light are within 1.5 miles to the east, while Sunderland City Centre is 2 miles to the south east.

Located with stunning surroundings, situated on the River Wear, between the Queen Alexandra Bridge and the 2018 built Northern Spire Bridge.

#### AERIAL VIEW / LOCATION QUAY WEST BUSINESS VILLAGE

ADDERSTONE