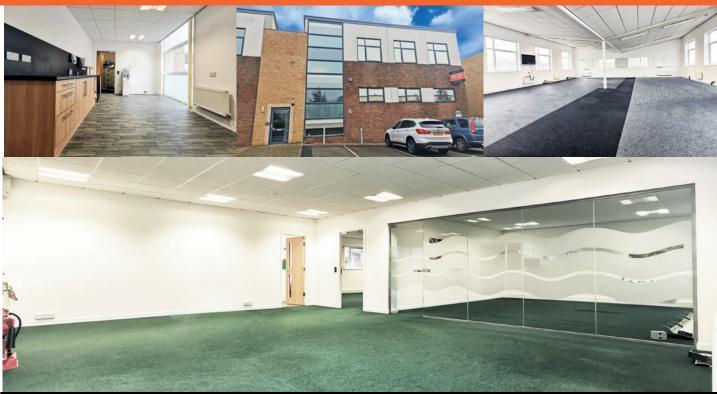

#### 9 AUSTIN BOULEVARD AVAILABLE SPACE: 575 SQ. FT

- 100% business rates relief.
- 575 sq ft of first floor office suite available at 9 Austin Boulevard, Quay West.
- The suite comes with kitchen facilities, a meeting room/management office, riverfront unit with views over the Wear and ample parking.
- Located just off Wessington Way (A1231) and close to Sunderland city centre.
- Rent free periods available.
- Rent from £6,900 p.a.

- Own front door office.
- Allocated parking.
- Ample visitor parking.
- Flexible terms.
- Suspended ceilings.
- Central heating system.
- 24 hour security and maintenance.
- Contemporary hardware, fixtures and fittings.
- Fibre coming soon.