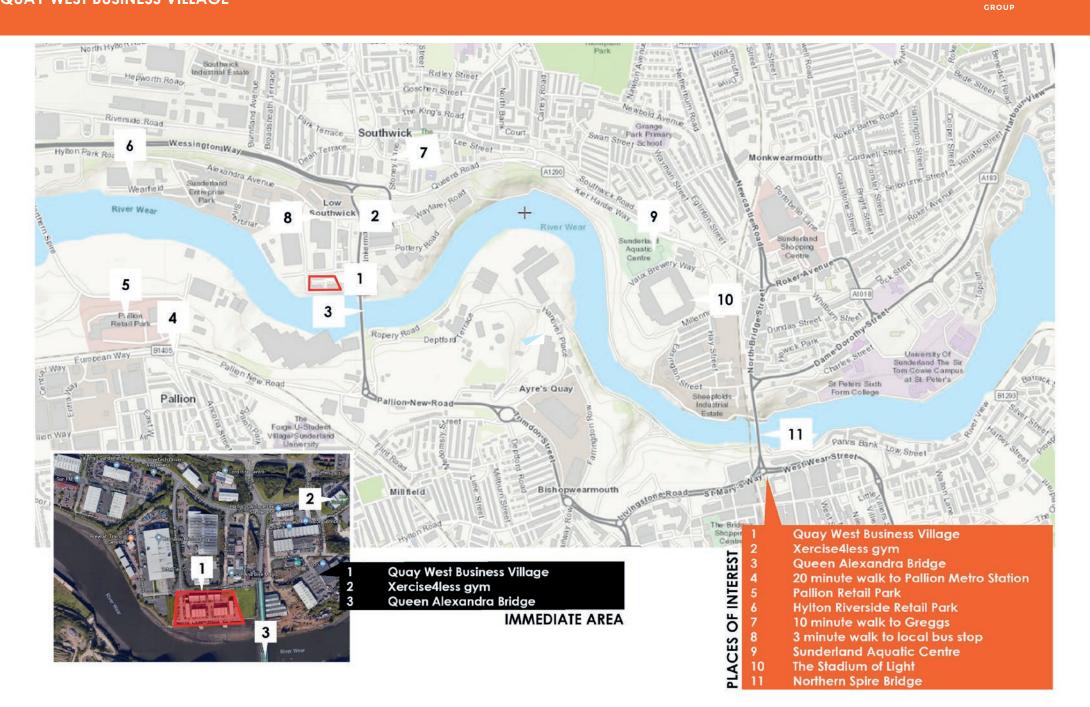

#### LOCATION QUAY WEST BUSINESS VILLAGE

The Business Village itself includes its own catering deli-café serving breakfasts and lunches to busy office workers. Located minutes away is Sunderland Enterprise Park which has a wide selection of well-known shops, stores and supermarkets including Sainsbury's.

Hylton Riverside Retail Park lies 1 mile to the west. Liberty Brown, The Grange Hotel and the Italian Kitchen are three of the many popular restaurants situated nearby, together with a Premier Inn and Hilton Garden Inn Hotel.

Sunderland Aquatic Centre and Stadium of Light are within 1.5 miles to the east, while Sunderland City Centre is 2 miles to the south east.

Located with stunning surroundings, situated on the River Wear, between the Queen Alexandra Bridge and the 2018 built Northern Spire Bridge.