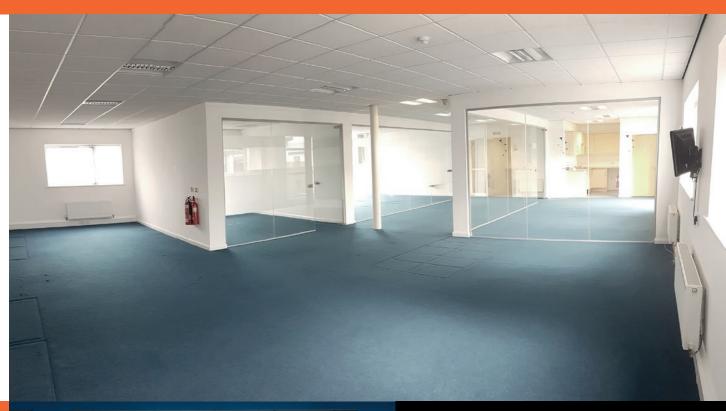

### 5 CROWN ROAD AVAILABLE SPACE: 1,800 SQ. FT

- Eligible for business rates relief.
- 1,800 sq. ft of high quality, modern space located on the first floor.
- Generous allocated and visitor on-site parking.
- Located just off Wessington Way (A1231) and close to Sunderland city centre.
- Situated on an established business park.
- Generous rent free periods.
- Rent from £21,650 p.a.

- Own front door office.
- Allocated parking.
- Ample visitor parking.
- Flexible terms.
- Suspended ceilings.
- Central heating system.
- 24 hour security and maintenance.
- Contemporary hardware, fixtures and fittings.
- Fibre coming soon.